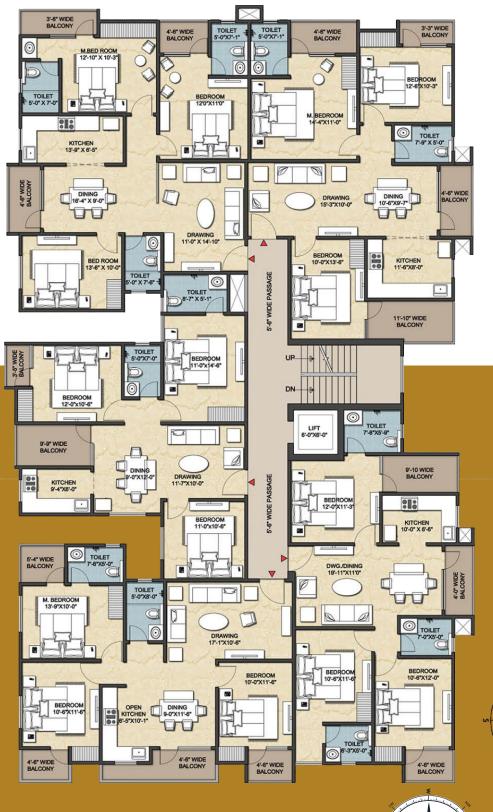

i Heights and Medica Tower.Bhawani Infracon Pvt. Ltd. now brings to you a glorious opportunity to lead a dream lifestyle at "Elite Residency". A lifestyle backed by the highest standards of construction, design ethics, product quality, luxuries, amenities and facilities.







### **AMENITIES**



Three layered security – at the entrance gate and at the building reception area. Also, equipped with night vision cctv cameras.



Swimming pool



Exclusive reception area at the ground floor.



Community Hall



Terrace garden



Landscaped lawn for parties at the terrace level



Airport



**Passport Office** 



Patna Junction



## SITE PLAN

# GROUND FLOOR PLAN (BLOCK-A)







## GROUND FLOOR PLAN (BLOCK-B)











# TYPICAL FLOOR PLAN (BLOCK-A)





# TYPICAL FLOOR PLAN (BLOCK-B)









### **LOCATION MAP**



Distance from IGIMS - 2.5 km

Distance from Airport - 4.4 km

Distance from Patna Jn. - 7 km

Distance from Patliputra Jn - 2.5 km



#### Site Address

Road No. - 4, Friends Colony, Jay Prakash Nagar, Ashiyana Digha Road, Patna - 800025

#### Bhawani Infracon Pvt. Ltd.

305, 3rd Floor, Kaushalya Estate, Dak Banglow Road, Patna - 800001

t: 0612-2204211 | m: 9608969696/7781020952

e: info@bhawaniinfracon.com

ARCHITECT: M/S DES ARC

UG SR 1A | Upper Ground Floor, Ansal Plaza

Sector - 1, Vaishali, Ghaziabad - 201010 | Ph. : (0) 9818711273, 9818799463

#### **BANKING PARTNER:**