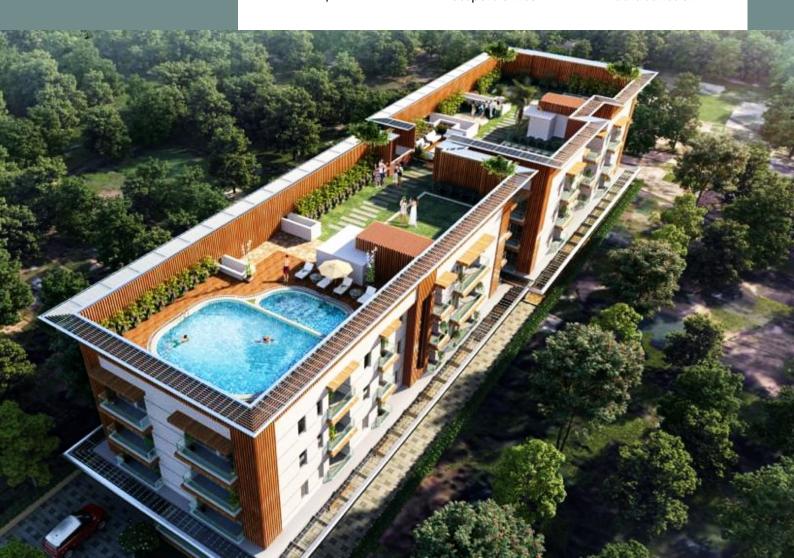

### **AMENITIES**

Three layered security – at the entrance gate and at the building reception area. Also, equipped with night vision cctv cameras.

Swimming pool

Exclusive reception area at the ground floor.

Community Hall

Terrace garden

Landscaped lawn for parties at the terrace level

Airport

**Passport Office** 

Patna Junction