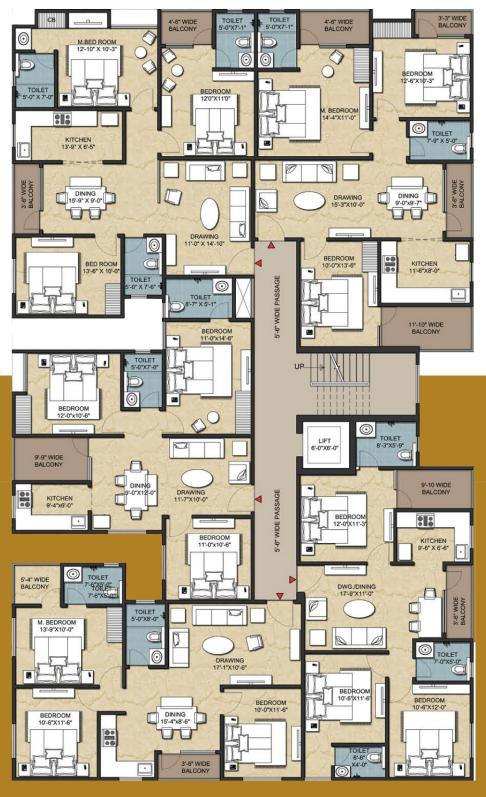

e either under construction or ready for handover like Elite Residency, Bhawani Heights and Medica Tower.Bhawani Infracon Pvt. Ltd. now brings to you a glorious opportunity to lead a dream lifestyle at "Elite Residency". A lifestyle backed by the highest standards of construction, design ethics, product quality, luxuries, amenities and facilities.







### **AMENITIES**



Three layered security – at the entrance gate and at the building reception area. Also, equipped with night vision cctv cameras.



Swimming pool



Exclusive reception area at the ground floor.



Community Hall



Terrace garden



Landscaped lawn for parties at the terrace level



Airport



**Passport Office** 



Patna Junction



## SITE PLAN

# GROUND FLOOR PLAN (BLOCK-A)







## GROUND FLOOR PLAN (BLOCK-B)











# TYPICAL FLOOR PLAN (BLOCK-A)





# TYPICAL FLOOR PLAN (BLOCK-B)









### **LOCATION MAP**



Distance from IGIMS - 2.5 km

Distance from Airport - 4.4 km

Distance from Patna Jn. - 7 km

Distance from Patliputra Jn - 2.5 km



#### Site Address

Road No. - 4, Friends Colony, Jay Prakash Nagar, Ashiyana Digha Road, Patna - 800025

#### Bhawani Infracon Pvt. Ltd.

305, 3rd Floor, Kaushalya Estate, Dak Banglow Road, Patna - 800001

t: 0612-2204211 | m: 9608969696/7781020952

e: info@bhawaniinfracon.com

ARCHITECT: M/S DES ARC

UG SR 1A | Upper Ground Floor, Ansal Plaza

Sector - 1, Vaishali, Ghaziabad - 201010 | Ph. : (0) 9818711273, 9818799463

#### **BANKING PARTNER:**