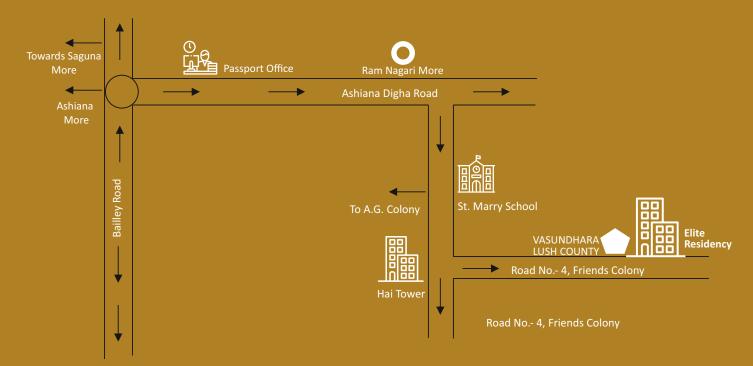

### **LOCATION MAP**

Distance from IGIMS - 2.5 km

Distance from Airport - 4.4 km

Distance from Patna Jn. - 7 km

Distance from Patliputra Jn - 2.5 km

#### Site Address

Road No. - 4, Friends Colony, Jay Prakash Nagar, Ashiyana Digha Road, Patna - 800025