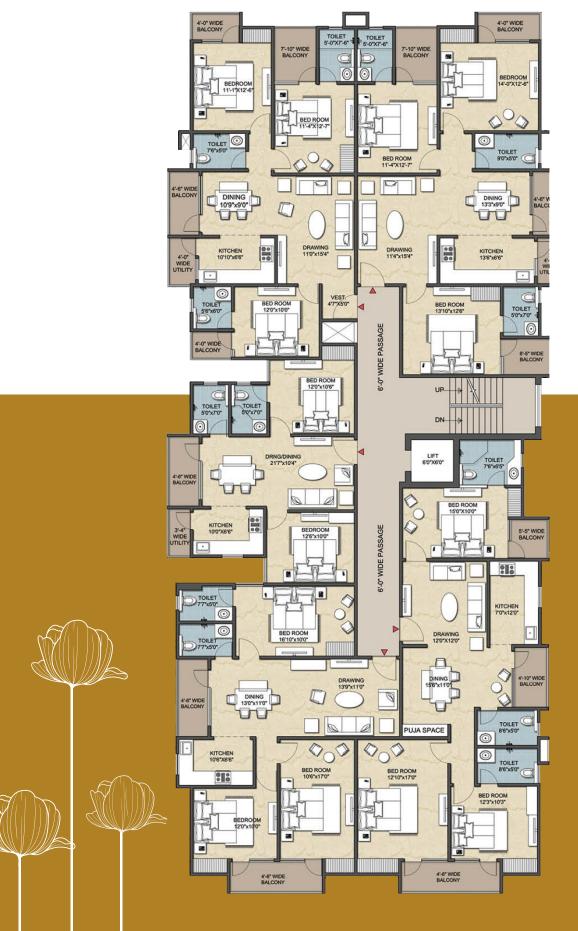

andover like Elite Residency, Bhawani Heights and Medica Tower.Bhawani Infracon Pvt. Ltd. now brings to you a glorious opportunity to lead a dream lifestyle at "Elite Residency". A lifestyle backed by the highest standards of construction, design ethics, product quality, luxuries, amenities and facilities.







### **AMENITIES**



Three layered security – at the entrance gate and at the building reception area. Also, equipped with night vision cctv cameras.



Swimming pool



Exclusive reception area at the ground floor.



Community Hall



Terrace garden



Landscaped lawn for parties at the terrace level



Airport



**Passport Office** 



Patna Junction



## SITE PLAN

# GROUND FLOOR PLAN (BLOCK-A)







## GROUND FLOOR PLAN (BLOCK-B)











# TYPICAL FLOOR PLAN (BLOCK-A)





# TYPICAL FLOOR PLAN (BLOCK-B)









### **LOCATION MAP**



Distance from IGIMS - 2.5 km

Distance from Airport - 4.4 km

Distance from Patna Jn. - 7 km

Distance from Patliputra Jn - 2.5 km



#### Site Address

Road No. - 4, Friends Colony, Jay Prakash Nagar, Ashiyana Digha Road, Patna - 800025

#### Bhawani Infracon Pvt. Ltd.

305, 3rd Floor, Kaushalya Estate, Dak Banglow Road, Patna - 800001

t: 0612-2204211 | m: 9608969696/7781020952

e: info@bhawaniinfracon.com

ARCHITECT: M/S DES ARC

UG SR 1A | Upper Ground Floor, Ansal Plaza

Sector - 1, Vaishali, Ghaziabad - 201010 | Ph. : (0) 9818711273, 9818799463

#### **BANKING PARTNER:**